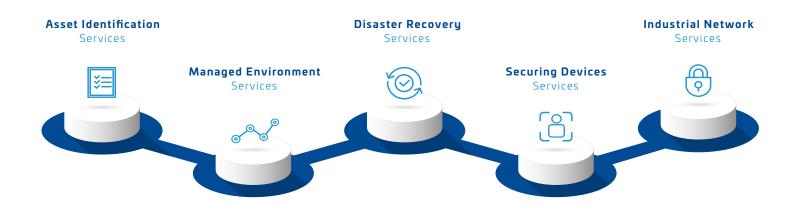

#### Adopting a Proactive Cybersecurity Stance

Based on the NIST cybersecurity Framework, our best-in-class approach provides both IT and OT solutions to cover the entire attack continuum – before, during, and after an event. Paired with our deep expertise in production operations, Rexel's comprehensive services deliver complete visibility, control, and assurance across all network areas to enable continuous, always-on protection.