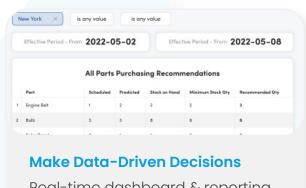

#### **Drive Productivity**

Automatically generate work orders and complete tasks from anywhere through a mobile app.

Real-time dashboard & reporting tools provide advanced insights on work orders, inventory, and KPIs.