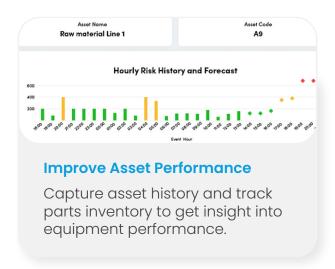

#### **Drive Productivity**

Automatically generate work orders and complete tasks from anywhere through a mobile app.

Real-time dashboard & reporting tools provide advanced insights on work orders, inventory, and KPIs.