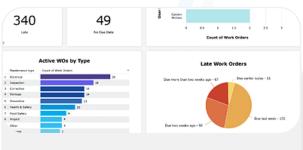

#### **Drive Productivity**

Automatically generate work orders and complete tasks from anywhere through a mobile app.

Real-time dashboard & reporting tools provide advanced insights on work orders, inventory, and KPIs.