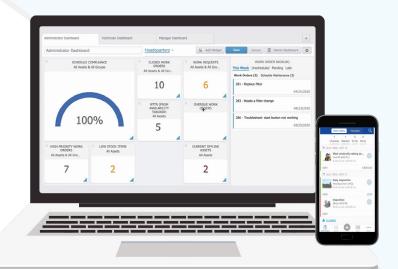

#### **Drive Productivity**

Automatically generate work orders and complete tasks from anywhere through a mobile app.

Real-time dashboard & reporting tools provide advanced insights on work orders, inventory, and KPIs.